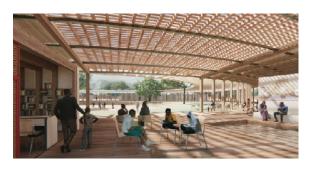

# **Sponsorship Opportunities**

**Exclusive Academy Name** - \$5,000,000 **Proud Partner (2-3)**— \$1,000,000

Road - \$500,000

**Main building - \$300,000** 

- Administrative/faculty/coach offices (5) -\$10,000
- Outdoor pavilion \$200,000
  - Bench (10) \$1,000
  - Walkways (4) \$5,000
  - Campus Map (4) \$2,500
- Meeting rooms (2) \$10,000
- Classrooms (4) \$50,000
- Specialty classrooms (2) \$25,000
- Multipurpose room \$15,000
- Library \$50,000
- Computer Lab \$50,000
- Dining hall \$25,000
- Lounge \$50,000
- Kitchen \$15,000

Main building

Classrooms

**Dormitories** 

**Community Garden**